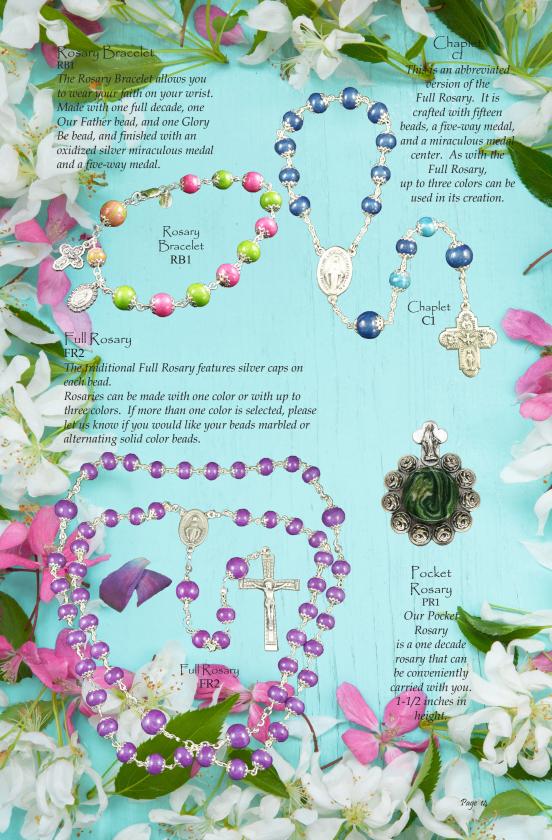

sterling silver box chain with a 2-inch extender.







Pocket Stones
Our Traditional Capture Bead pocket stones
can be left smooth or embossed with a
single large initial
or up to 4 small letters.





Heart Shaped Pocket Stone HSPS1 Measures Approxmately 1.75 x 1.75 inches

Caroline Pin
CLP1
Measures Approxmately
2 x 1 inch



Captured Clear Heart Shaped

Pocket Stones

CCHSPS1

These Captured Clear resin pocket stones show off your flower petals beautifully. Measures approximately 1.25 x 1.25 inches



CCHSPS1

## Denny Golf Repair Tools

This useful divot repair tool has a removeable ball marker featuring your flowers in either Traditional Capture Bead or Captured Clear, and it can clip to your belt.





Denny Golf Tool in Captured Clear DGTCC1 Measures 3 1/4" x 2 1/8"















At Capture Bead Keepsakes, it is our mission to capture a moment in time and allow you to hold it in your hand.

Through personal experience, we understand how cherished your flowers are and the meaning behind them.

As your flowers arrive, the petals are carefully dried, processed and mixed with other ingredients, allowing us to make a durable, water resistant keepsake. Then each piece is lovingly formed, cured, and finished. Our designers then carefully handcraft your beautiful keepsake. The transformation from flower to keepsake has many steps. Our typical turn around time is approximately 8-10 weeks but may vary depending on the volume of orders received. Your patience during this process is greatly appreciated.

However you come to own a Capture Bead Keepsake, it is our hope that th