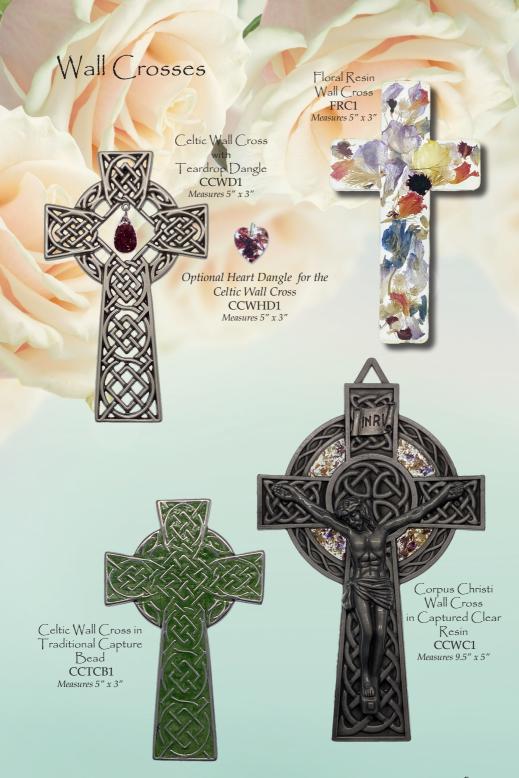

inch sterling silver box chain with a 2-inch extender.







Pocket Stones
Our Traditional Capture Bead pocket stones
can be left smooth or embossed with a
single large initial
or up to 4 small letters.





Heart Shaped Pocket Stone HSPS1 Measures Approxmately 1.75 x 1.75 inches

Caroline Pin
CLP1
Measures Approxmately
2 x 1 inch



Captured Clear Heart Shaped

Pocket Stones

CCHSPS1

These Captured Clear resin pocket stones show off your flower petals beautifully. Measures approximately 1.25 x 1.25 inches



CCHSPS1

## Denny Golf Repair Tools

This useful divot repair tool has a removeable ball marker featuring your flowers in either Traditional Capture Bead or Captured Clear, and it can clip to your belt.





Denny Golf Tool in Captured Clear DGTCC1 Measures 3 1/4" x 2 1/8"















At Capture Bead Keepsakes, it is our mission to capture a moment in time and allow you to hold it in your hand.

Through personal experience, we understand how cherished your flowers are and the meaning behind them.

As your flowers arrive, the petals are carefully dried, processed and mixed with other ingredients, allowing us to make a durable, water resistant keepsake. Then each piece is lovingly formed, cured, and finished. Our designers then carefully handcraft your beautiful keepsake. The transformation from flower to keepsake has many steps. Our typical turn around time is approximately 8-10 weeks but may vary depending on the volume of orders received. Your patience during this process is greatly appreciated.

However you come to own a Capture Bead Keepsake, it is our hope tha