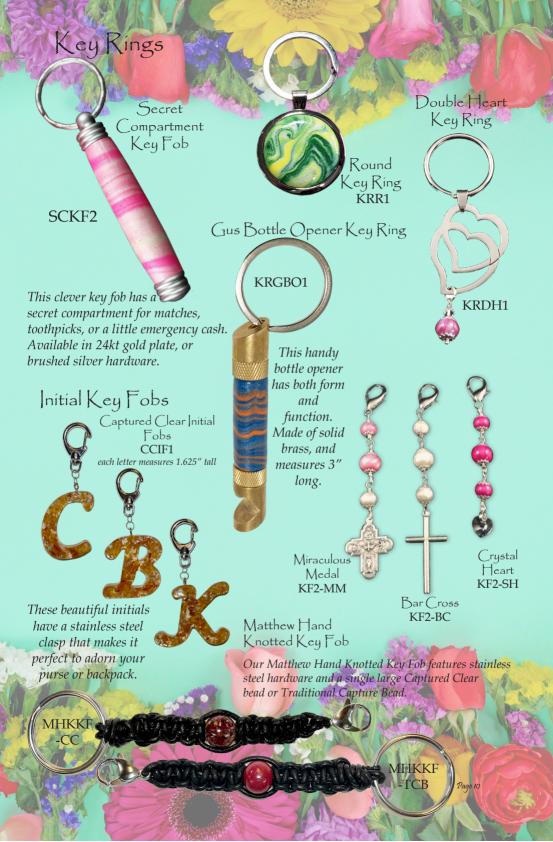

18-inch sterling silver box chain with a 2-inch extender.







Pocket Stones
Our Traditional Capture Bead pocket stones
can be left smooth or embossed with a
single large initial
or up to 4 small letters.





Heart Shaped Pocket Stone HSPS1 Measures Approxmately 1.75 x 1.75 inches

Caroline Pin
CLP1
Measures Approxmately
2 x 1 inch



Captured Clear Heart Shaped

Pocket Stones

CCHSPS1

These Captured Clear resin pocket stones show off your flower petals beautifully. Measures approximately 1.25 x 1.25 inches



CCHSPS1

## Denny Golf Repair Tools

This useful divot repair tool has a removeable ball marker featuring your flowers in either Traditional Capture Bead or Captured Clear, and it can clip to your belt.





Denny Golf Tool in Captured Clear DGTCC1 Measures 3 1/4" x 2 1/8"















At Capture Bead Keepsakes, it is our mission to capture a moment in time and allow you to hold it in your hand.

Through personal experience, we understand how cherished your flowers are and the meaning behind them.

As your flowers arrive, the petals are carefully dried, processed and mixed with other ingredients, allowing us to make a durable, water resistant keepsake. Then each piece is lovingly formed, cured, and finished. Our designers then carefully handcraft your beautiful keepsake. The transformation from flower to keepsake has many steps. Our typical turn around time is approximately 8-10 weeks but may vary depending on the volume of orders received. Your patience during this process is greatly appreciated.

However you come to own a Capture Bead Keepsake, it is our hope