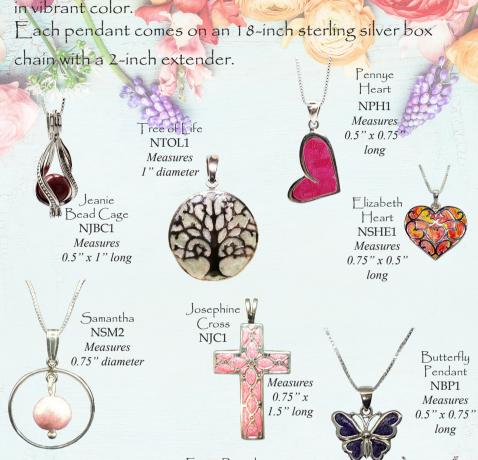

## Sterling Silver Rings in Captured Clear

Each pendant comes on an 18-inch sterling silver box chain with a 2-inch extender.

Pocket Stones
Our Traditional Capture Bead pocket stones
can be left smooth or embossed with a
single large initial
or up to 4 small letters.