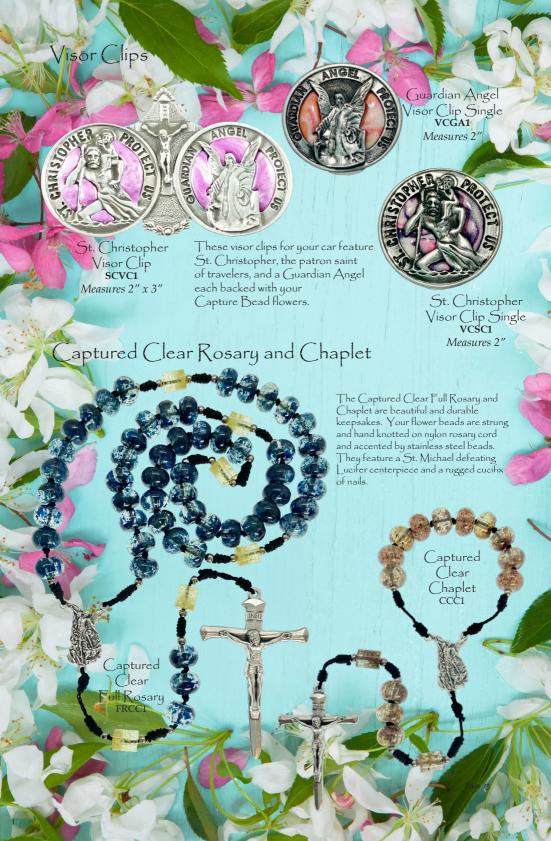

ch sterling silver box chain with a 2-inch extender.







Pocket Stones
Our Traditional Capture Bead pocket stones
can be left smooth or embossed with a
single large initial
or up to 4 small letters.





Heart Shaped Pocket Stone HSPS1 Measures Approxmately 1.75 x 1.75 inches

Caroline Pin
CLP1
Measures Approxmately
2 x 1 inch



Captured Clear Heart Shaped

Pocket Stones

CCHSPS1

These Captured Clear resin pocket stones show off your flower petals beautifully. Measures approximately 1.25 x 1.25 inches



CCHSPS1

## Denny Golf Repair Tools

This useful divot repair tool has a removeable ball marker featuring your flowers in either Traditional Capture Bead or Captured Clear, and it can clip to your belt.





Denny Golf Tool in Captured Clear DGTCC1 Measures 3 1/4" x 2 1/8"















At Capture Bead Keepsakes, it is our mission to capture a moment in time and allow you to hold it in your hand.

Through personal experience, we understand how cherished your flowers are and the meaning behind them.

As your flowers arrive, the petals are carefully dried, processed and mixed with other ingredients, allowing us to make a durable, water resistant keepsake. Then each piece is lovingly formed, cured, and finished. Our designers then carefully handcraft your beautiful keepsake. The transformation from flower to keepsake has many steps. Our typical turn around time is approximately 8-10 weeks but may vary depending on the volume of orders received. Your patience during this process is greatly appreciated.

However you come to own a Capture Bead Keepsake, it is our hope that