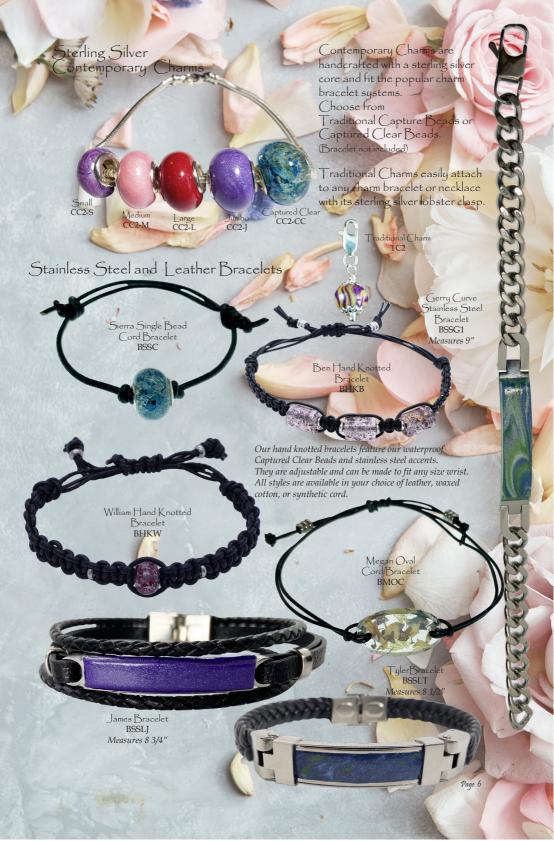

Preserving life's most cherished moments



Handcrafted flower inclusion jewelry, rosaries, and keepsakes made from your special flowers.







## Stainless Steel Paul Crosses

The Paul Cross can be made in Traditional Capture Bead or Captured Clear.

Each necklace comes on an 18" stainless steel rolo chain with a 2" extender.

## Stainless Steel Memory Lockets

These beautiful Memory Lockets come filled with tiny round and disk shaped Traditional Capture Beads, and crystal briolettes. Each necklace comes on an 18" stainless steel rolo chain with a 2" extender.





NCP1CC Measures 2" long

## Sterling Silver Rings in Captured Clear





Each pendant comes on an 18-inch sterling silver box chain with a 2-inch extender.







Pocket Stones
Our Traditional Capture Bead pocket stones
can be left smooth or embossed with a
single large initial
or up to 4 small letters.





Heart Shaped Pocket Stone HSPS1 Measures Approxmately 1.75 x 1.75 inches

Caroline Pin
CLP1
Measures Approxmately
2 x 1 inch



Captured Clear Heart Shaped

Pocket Stones

CCHSPS1

These Captured Clear resin pocket stones show off your flower petals beautifully. Measures approximately 1.25 x 1.25 inches



CCHSPS1

## Denny Golf Repair Tools

This useful divot repair tool has a removeable ball marker featuring your flowers in either Traditional Capture Bead or Captured Clear, and it can clip to your belt.





Denny Golf Tool in Captured Clear DGTCC1 Measures 3 1/4" x 2 1/8"















At Capture Bead Keepsakes, it is our mission to captur