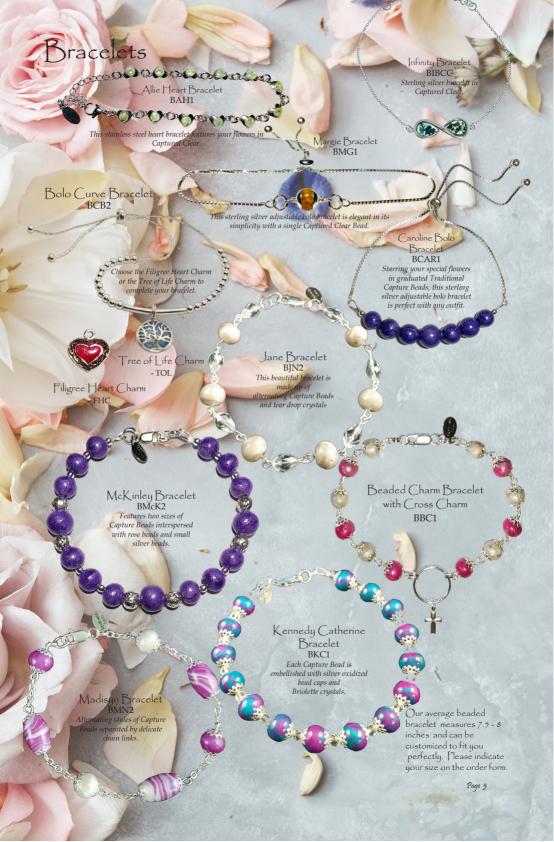

Preserving life's most cherished moments



Handcrafted flower inclusion jewelry, rosaries, and keepsakes made from your special flowers.







## Stainless Steel Paul Crosses

The Paul Cross can be made in Traditional Capture Bead or Captured Clear.

Each necklace comes on an 18" stainless steel rolo chain with a 2" extender.

## Stainless Steel Memory Lockets

These beautiful Memory Lockets come filled with tiny round and disk shaped Traditional Capture Beads, and crystal briolettes. Each necklace comes on an 18" stainless steel rolo chain with a 2" extender.





NCP1CC Measures 2" long

## Sterling Silver Rings in Captured Clear





Each pendant comes on an 18-inch sterling silver box chain with a 2-inch extender.







Pocket Stones
Our Traditional Capture Bead pocket stones
can be left smooth or embossed with a
single large initial
or up to 4 small letters.





Heart Shaped Pocket Stone HSPS1 Measures Approxmately 1.75 x 1.75 inches

Caroline Pin
CLP1
Measures Approxmately
2 x 1 inch



Captured Clear Heart Shaped

Pocket Stones

CCHSPS1

These Captured Clear resin pocket stones show off your flower petals beautifully. Measures approximately 1.25 x 1.25 inches



CCHSPS1

## Denny Golf Repair Tools

This useful divot repair tool has a removeable ball marker featuring your flowers in either Traditional Capture Bead or Captured Clear, and it can clip to your belt.





Denny Golf Tool in Captured Clear DGTCC1 Measures 3 1/4" x 2 1/8"















At Capture Bead Keepsakes, it is our mission to capt