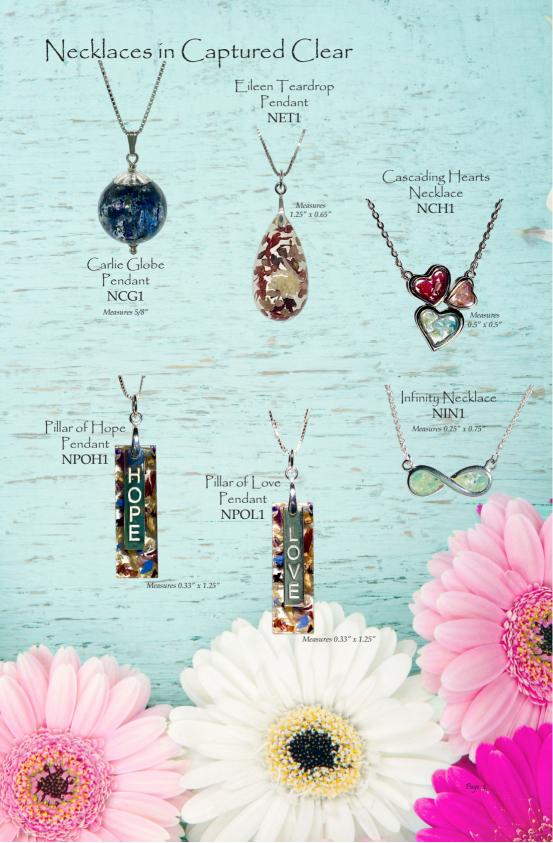

Preserving life's most cherished moments



Handcrafted flower inclusion jewelry, rosaries, and keepsakes made from your special flowers.







## Stainless Steel Paul Crosses

The Paul Cross can be made in Traditional Capture Bead or Captured Clear.

Each necklace comes on an 18" stainless steel rolo chain with a 2" extender.

## Stainless Steel Memory Lockets

These beautiful Memory Lockets come filled with tiny round and disk shaped Traditional Capture Beads, and crystal briolettes. Each necklace comes on an 18" stainless steel rolo chain with a 2" extender.





NCP1CC Measures 2" long

## Sterling Silver Rings in Captured Clear





Each pendant comes on an 18-inch sterling silver box chain with a 2-inch extender.







Pocket Stones
Our Traditional Capture Bead pocket stones
can be left smooth or embossed with a
single large initial
or up to 4 small letters.





Heart Shaped Pocket Stone HSPS1 Measures Approxmately 1.75 x 1.75 inches

Caroline Pin
CLP1
Measures Approxmately
2 x 1 inch



Captured Clear Heart Shaped

Pocket Stones

CCHSPS1

These Captured Clear resin pocket stones show off your flower petals beautifully. Measures approximately 1.25 x 1.25 inches



CCHSPS1

## Denny Golf Repair Tools

This useful divot repair tool has a removeable ball marker featuring your flowers in either Traditional Capture Bead or Captured Clear, and it can clip to your belt.





Denny Golf Tool in Captured Clear DGTCC1 Measures 3 1/4" x 2 1/8"















At Capture Bead Keepsakes, it is our mission to ca