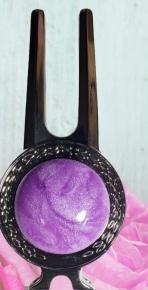

## Denny Golf Repair Tools

This useful divot repair tool has a removeable ball marker featuring your flowers in either Traditional Capture Bead or Captured Clear, and it can clip to your belt.

Denny Golf Tool in Captured Clear DGTCC1 Measures 3 1/4" x 2 1/8"