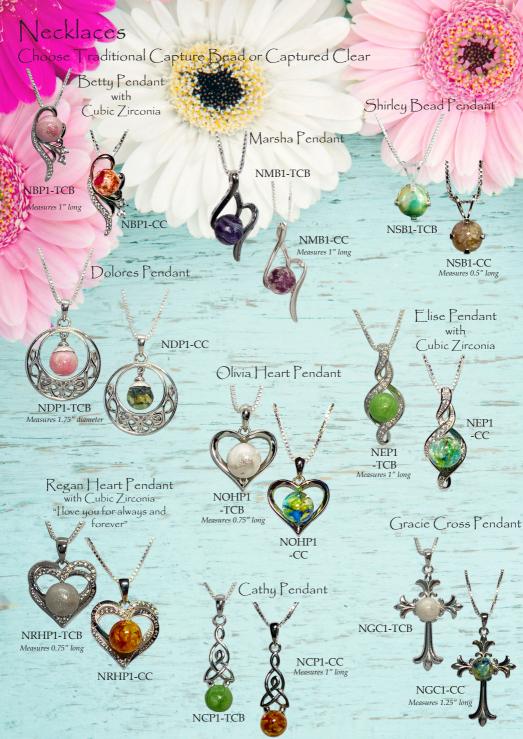

Preserving life's most cherished moments



Handcrafted flower inclusion jewelry, rosaries, and keepsakes made from your special flowers.







## Stainless Steel Paul Crosses

The Paul Cross can be made in Traditional Capture Bead or Captured Clear.

Each necklace comes on an 18" stainless steel rolo chain with a 2" extender.

## Stainless Steel Memory Lockets

These beautiful Memory Lockets come filled with tiny round and disk shaped Traditional Capture Beads, and crystal briolettes. Each necklace comes on an 18" stainless steel rolo chain with a 2" extender.





NCP1CC Measures 2" long

## Sterling Silver Rings in Captured Clear





Each pendant comes on an 18-inch sterling silver box chain with a 2-inch extender.







Pocket Stones
Our Traditional Capture Bead pocket stones
can be left smooth or embossed with a
single large initial
or up to 4 small letters.





Heart Shaped Pocket Stone HSPS1 Measures Approxmately 1.75 x 1.75 inches

Caroline Pin
CLP1
Measures Approxmately
2 x 1 inch



Captured Clear Heart Shaped

Pocket Stones

CCHSPS1

These Captured Clear resin pocket stones show off your flower petals beautifully. Measures approximately 1.25 x 1.25 inches



CCHSPS1

## Denny Golf Repair Tools

This useful divot repair tool has a removeable ball marker featuring your flowers in either Traditional Capture Bead or Captured Clear, and it can clip to your belt.





Denny Golf Tool in Captured Clear DGTCC1 Meas