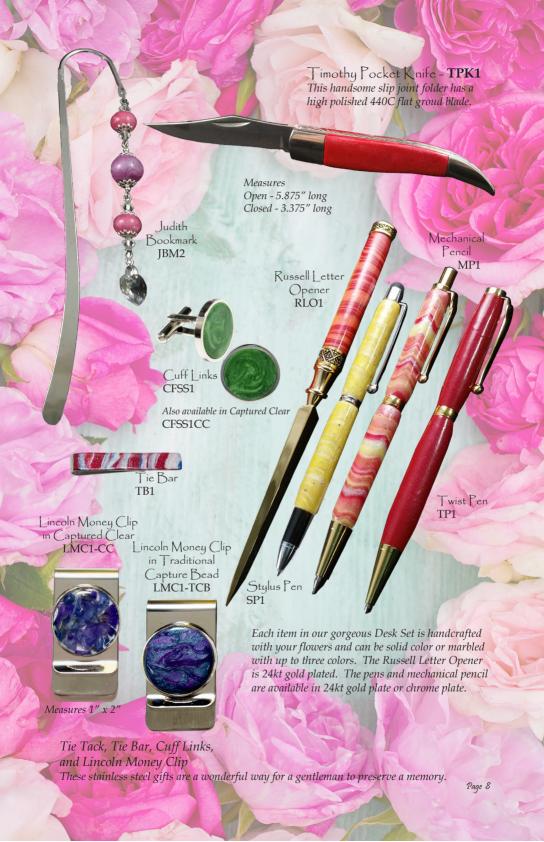

n an 18-inch sterling silver box chain with a 2-inch extender.







Pocket Stones
Our Traditional Capture Bead pocket stones
can be left smooth or embossed with a
single large initial
or up to 4 small letters.





Heart Shaped Pocket Stone HSPS1 Measures Approxmately 1.75 x 1.75 inches

Caroline Pin
CLP1
Measures Approxmately
2 x 1 inch



Captured Clear Heart Shaped

Pocket Stones

CCHSPS1

These Captured Clear resin pocket stones show off your flower petals beautifully. Measures approximately 1.25 x 1.25 inches



CCHSPS1

## Denny Golf Repair Tools

This useful divot repair tool has a removeable ball marker featuring your flowers in either Traditional Capture Bead or Captured Clear, and it can clip to your belt.





Denny Golf Tool in Captured Clear DGTCC1 Measures 3 1/4" x 2 1/8"















At Capture Bead Keepsakes, it is our mission to capture a moment in time and allow you to hold it in your hand.

Through personal experience, we understand how cherished your flowers are and the meaning behind them.

As your flowers arrive, the petals are carefully dried, processed and mixed with other ingredients, allowing us to make a durable, water resistant keepsake. Then each piece is lovingly formed, cured, and finished. Our designers then carefully handcraft your beautiful keepsake. The transformation from flower to keepsake has many steps. Our typical turn around time is approximately 8-10 weeks but may vary depending on the volume of orders received. Your patience during this process is greatly appreciated.

However you come to own a Capture Bead Keepsake, it is our