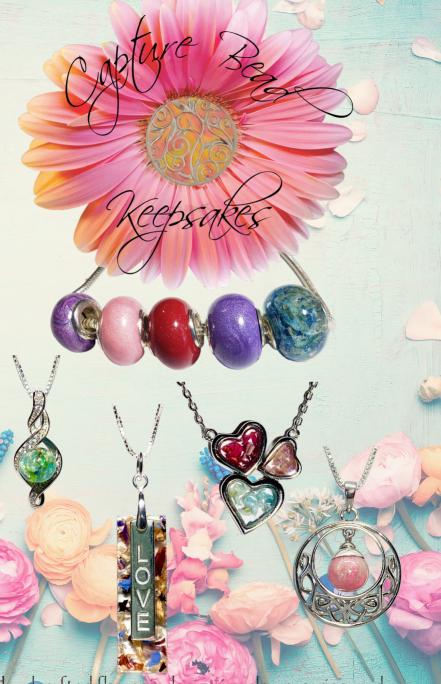

Preserving life's most cherished moments



Handcrafted flower inclusion jewelry, rosaries, and keepsakes made from your special flowers.







## Stainless Steel Paul Crosses

The Paul Cross can be made in Traditional Capture Bead or Captured Clear.

Each necklace comes on an 18" stainless steel rolo chain with a 2" extender.

## Stainless Steel Memory Lockets

These beautiful Memory Lockets come filled with tiny round and disk shaped Traditional Capture Beads, and crystal briolettes. Each necklace comes on an 18" stainless steel rolo chain with a 2" extender.





NCP1CC Measures 2" long

## Sterling Silver Rings in Captured Clear





Each pendant comes on an 18-inch sterling silver box chain with a 2-inch extender.







Pocket Stones
Our Traditional Capture Bead pocket stones
can be left smooth or embossed with a
single lar