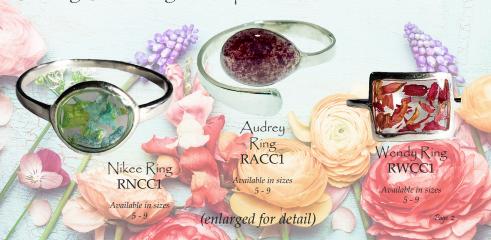

## Sterling Silver Rings in Captured Clear

Each pendant comes on an 18-inch sterling silver box chain with a 2-inch extender.

Pocket Stones
Our Traditional Capture Bead pocket stones
can be left smooth or embossed with a
single large initial
or up to 4 small letters.