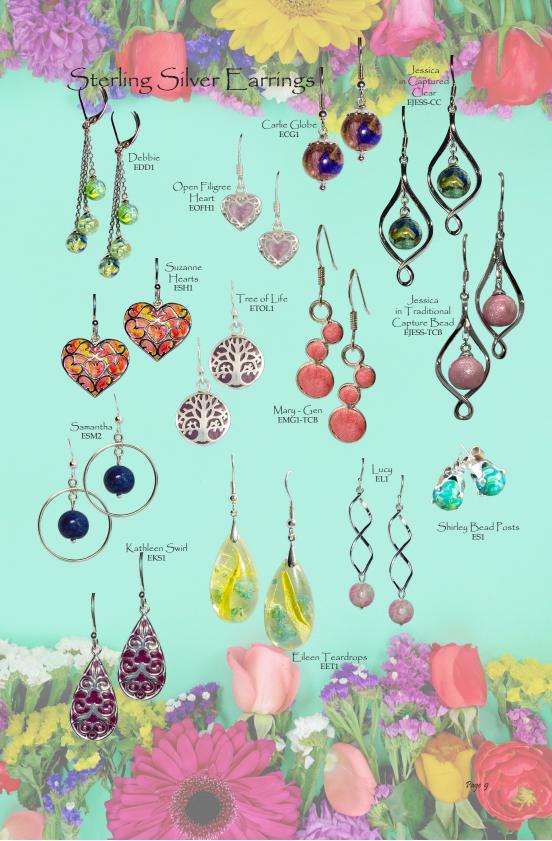

an 18-inch sterling silver box chain with a 2-inch extender.







Pocket Stones
Our Traditional Capture Bead pocket stones
can be left smooth or embossed with a
single large initial
or up to 4 small letters.





Heart Shaped Pocket Stone HSPS1 Measures Approxmately 1.75 x 1.75 inches

Caroline Pin
CLP1
Measures Approxmately
2 x 1 inch



Captured Clear Heart Shaped

Pocket Stones

CCHSPS1

These Captured Clear resin pocket stones show off your flower petals beautifully. Measures approximately 1.25 x 1.25 inches



CCHSPS1

## Denny Golf Repair Tools

This useful divot repair tool has a removeable ball marker featuring your flowers in either Traditional Capture Bead or Captured Clear, and it can clip to your belt.





Denny Golf Tool in Captured Clear DGTCC1 Measures 3 1/4" x 2 1/8"















At Capture Bead Keepsakes, it is our mission to capture a moment in time and allow you to hold it in your hand.

Through personal experience, we understand how cherished your flowers are and the meaning behind them.

As your flowers arrive, the petals are carefully dried, processed and mixed with other ingredients, allowing us to make a durable, water resistant keepsake. Then each piece is lovingly formed, cured, and finished. Our designers then carefully handcraft your beautiful keepsake. The transformation from flower to keepsake has many steps. Our typical turn around time is approximately 8-10 weeks but may vary depending on the volume of orders received. Your patience during this process is greatly appreciated.

However you come to own a Capture Bead Keepsake, it is our ho