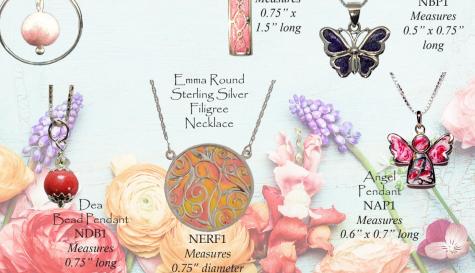

## Sterling Silver Rings in Captured Clear

Each pendant comes on an 18-inch sterling silver box chain with a 2-inch extender.

Pocket Stones
Our Traditional Capture Bead pocket stones
can be left smooth or embossed with a
single large initial
or up to 4 small letters.