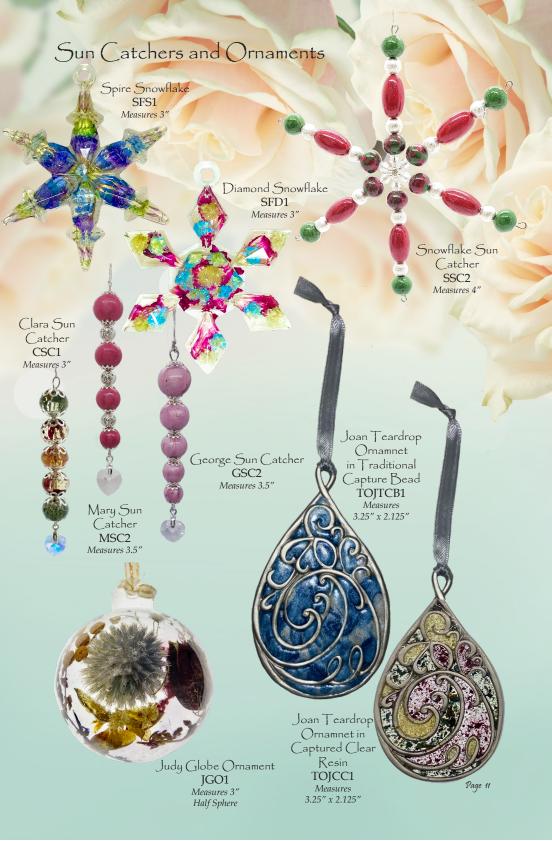

8-inch sterling silver box chain with a 2-inch extender.







Pocket Stones
Our Traditional Capture Bead pocket stones
can be left smooth or embossed with a
single large initial
or up to 4 small letters.





Heart Shaped Pocket Stone HSPS1 Measures Approxmately 1.75 x 1.75 inches

Caroline Pin
CLP1
Measures Approxmately
2 x 1 inch



Captured Clear Heart Shaped

Pocket Stones

CCHSPS1

These Captured Clear resin pocket stones show off your flower petals beautifully. Measures approximately 1.25 x 1.25 inches



CCHSPS1

## Denny Golf Repair Tools

This useful divot repair tool has a removeable ball marker featuring your flowers in either Traditional Capture Bead or Captured Clear, and it can clip to your belt.





Denny Golf Tool in Captured Clear DGTCC1 Measures 3 1/4" x 2 1/8"















At Capture Bead Keepsakes, it is our mission to capture a moment in time and allow you to hold it in your hand.

Through personal experience, we understand how cherished your flowers are and the meaning behind them.

As your flowers arrive, the petals are carefully dried, processed and mixed with other ingredients, allowing us to make a durable, water resistant keepsake. Then each piece is lovingly formed, cured, and finished. Our designers then carefully handcraft your beautiful keepsake. The transformation from flower to keepsake has many steps. Our typical turn around time is approximately 8-10 weeks but may vary depending on the volume of orders received. Your patience during this process is greatly appreciated.

However you come to own a Capture Bead Keepsake, it is our hope t